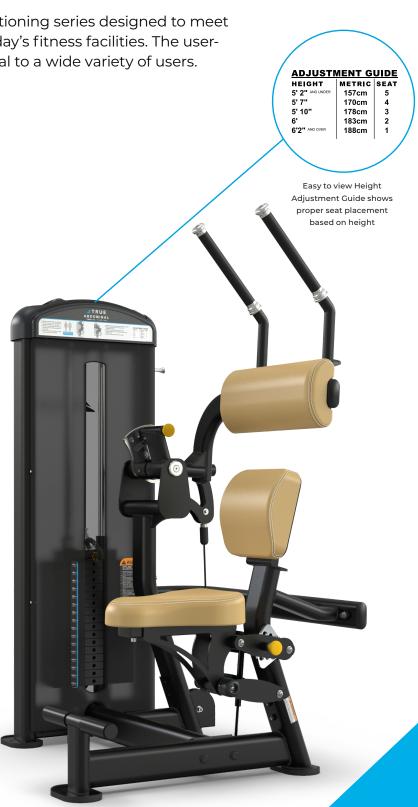

## USER AMENITIES

- Step-by-step exercise chart with easy to follow user instructions
- Accessory Tray with Cup Holder
- Integrated Towel Holder
- Height Adustment Guide