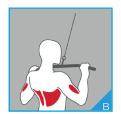

### **END AND SIDE STATIONS**

- A POSITION ENDS (MAX 2, MIN 0)
  - Single Adjustable Cable Column
  - Biceps Curl (as shown)
  - Triceps Extension (as shown)
- **B** POSITION SIDES (MAX 6, MIN 3)
  - Lat Pulldown (as shown)
  - Seated Low Row (as shown)

easy access.

TMS1200 **SEATED** LOW ROW **Flevated** seat position minimizes floor space.

TMS0600 **BICEPS CURL** Space efficient biceps curl station.

TRICEPS **EXTENSION** Triceps station with comfortable upholstered back support pad.