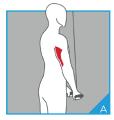

### **END AND SIDE STATIONS**

- A POSITION ENDS (MAX 2, MIN 0)
  - Single Adjustable Cable Column
  - Biceps Curl (as shown)
  - Triceps Extension (as shown)
- **B** POSITION SIDES (MAX 6, MIN 3)
  - Lat Pulldown (as shown)
  - Seated Low Row (as shown)

easy access.

TMS1200 **SEATED** LOW ROW **Flevated** seat position minimizes floor space.

TMS0600 **BICEPS CURL** Space efficient biceps curl station.

TRICEPS **EXTENSION** Triceps station with comfortable upholstered back support pad.