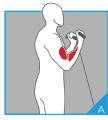

### **END AND SIDE STATIONS**

- A POSITION ENDS (MAX 2, MIN 0)
  - Single Adjustable Cable Column
  - Biceps Curl (as shown)
  - Triceps Extension (as shown)
- **B** POSITION SIDES (MAX 6, MIN 3)
  - Lat Pulldown (as shown)
  - Seated Low Row (as shown)

easy access.

TMS1200 **SEATED** LOW ROW **Flevated** seat position minimizes floor space.

TMS0600 **BICEPS CURL** Space efficient biceps curl station.

TRICEPS **EXTENSION** Triceps station with comfortable upholstered back support pad.