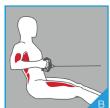

### **END AND SIDE STATIONS**

- A POSITION ENDS (MAX 2, MIN 0)
  - Single Adjustable Cable Column
  - Biceps Curl (as shown)
  - Triceps Extension (as shown)
- **B** POSITION SIDES (MAX 6, MIN 3)
  - Lat Pulldown (as shown)
  - Seated Low Row (as shown)

easy access.

TMS1200 **SEATED** LOW ROW **Flevated** seat position minimizes floor space.

TMS0600 **BICEPS CURL** Space efficient biceps curl station.

TRICEPS **EXTENSION** Triceps station with comfortable upholstered back support pad.