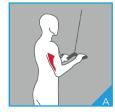

### **END AND SIDE STATIONS**

- A POSITION ENDS (MAX 2, MIN 0)
  - Single Adjustable Cable Column
  - Biceps Curl (as shown)
  - Triceps Extension (as shown)
- **B** POSITION SIDES (MAX 6, MIN 3)
  - Lat Pulldown (as shown)
  - Seated Low Row (as shown)

easy access.

TMS1200 **SEATED** LOW ROW **Flevated** seat position minimizes floor space.

TMS0600 **BICEPS CURL** Space efficient biceps curl station.

TRICEPS **EXTENSION** Triceps station with comfortable upholstered back support pad.