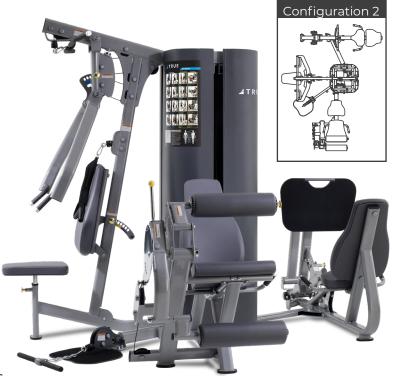

# Configuration 2:

In use: 123" x 108" x 84" / 312 cm x 274 cm x 213 cm Physical: 110" x 88" x 84" / 279 cm x 244 cm x 213 cm