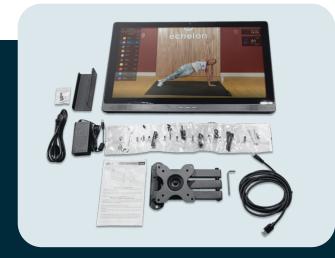

Mount the Echelon 24" touchscreen to the wall in your group Ex area allowing member and guest access. Tether the touchscreen to your smart TV via HDMI to display classes to the masses.

## Total Package Cost Will Include:

- + 24 INCH TOUCHSCREEN & POWER SUPPLY
- + PIVOTING TV WALL MOUNT BRACKET
- **+ POWER SUPPLY MOUNT BRACKET**
- + 8 FOOT HDMI CABLE