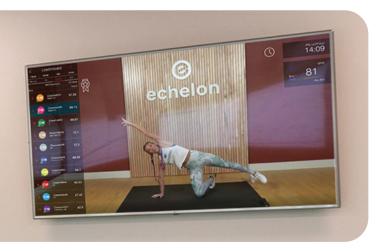

Offer digital live & on-demand group classes right from most smart TVs.

Thousands of virtual classes in a variety of different categories.

Provide a complete group fitness dynamic for facilities including off-equipment classes, or support your existing group fitness program during off peak hours.

Mount the Echelon 24" touchscreen to the wall in your group Ex area allowing member and guest access. Tether the touchscreen to your smart TV via HDMI to display classes to the masses.