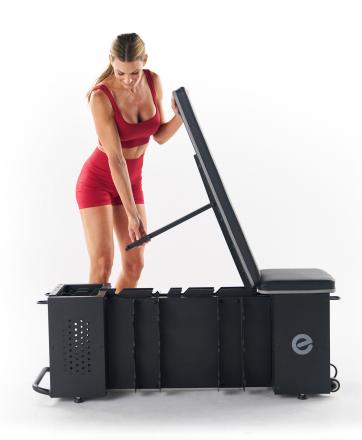

# **Strength Storage Bench**

- EASY 2-STEP ASSEMBLY
- TRANSPORT WHEELS for Maneuverability
- ADJUSTABLE BACKREST with 6 Incline Levels
- DUMBBELL STORAGE:
  Holds up to 6 Dumbbells per Side
- FRONT & REAR STORAGE COMPARTMENTS
- ATTACHMENT POINTS for Resistance Bands (Not Included)