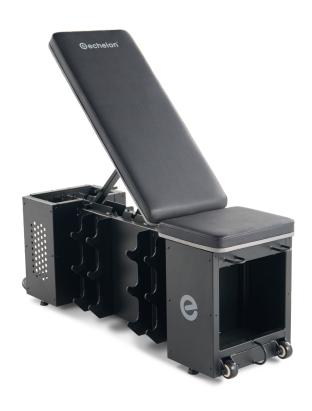

# **Strength Storage Bench**

- EASY 2-STEP ASSEMBLY
- TRANSPORT WHEELS for Maneuverability
- ADJUSTABLE BACKREST with 6 Incline Levels
- DUMBBELL STORAGE:
  Holds up to 6 Dumbbells per Side
- FRONT & REAR STORAGE COMPARTMENTS
- ATTACHMENT POINTS for Resistance Bands (Not Included)

## ASSEMBLED DIMENSIONS

53" × 15" × 21" (134.6 × 38.1 × 53.3 cm)